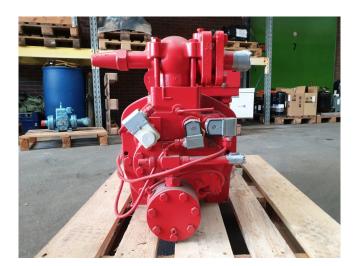

### **Trane CHHP0L1TKJ0N057A**

#### Used Trane CHHP0L1TKJ0N057A

Used Trane CHHP0L1TKJ0N057A screw compressor. Electric motor runs on 400V, 50 Hz 3-phase or 460V, 60Hz 3-phase. Compressor size designator is 50 Tons (175,84 kW).

\*Why choose for HOSBV? Were not only the largest used refrigeration specialist in Europe, but also, we deliver all equipment including an extensive test, warranty and industrial cleaning. \*Optional we can also perform a new paint job and arrange the logistics.