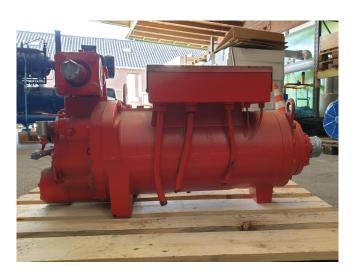

### **Trane CHHP0L1TKJ0N057A**

#### Used Trane CHHP0L1TKJ0N057A

Used Trane CHHP0L1TKJ0N057A screw compressor. Electric motor runs on 400V, 50 Hz 3-phase or 460V, 60Hz 3-phase. Compressor size designator is 50 Tons (175,84 kW).

\*Why choose for HOSBV? Were not only the largest used refrigeration specialist in Europe, but also, we deliver all equipment including an extensive test, warranty and industrial cleaning. \*Optional we can also perform a new paint job and arrange the logistics.