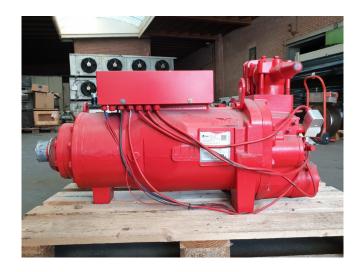

#### Used Trane CHHP0L1TKJ0N057A

Used Trane CHHP0L1TKJ0N057A screw compressor. Electric motor runs on 400V, 50 Hz 3-phase or 460V, 60Hz 3-phase. Compressor size designator is 50 Tons (175,84 kW).

\*Why choose for HOSBV? Were not only the largest used refrigeration specialist in Europe, but also, we deliver all equipment including an extensive test, warranty and industrial cleaning. \*Optional we can also perform a new paint job and arrange the logistics.