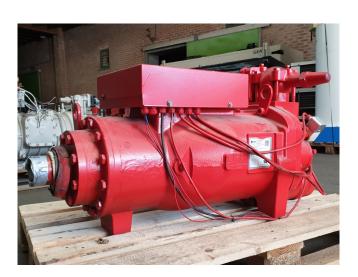

### **Trane CHHP0L1TKJ0N057A**

#### Used Trane CHHP0L1TKJ0N057A

Used Trane CHHP0L1TKJ0N057A screw compressor. Electric motor runs on 400V, 50 Hz 3-phase or 460V, 60Hz 3-phase. Compressor size designator is 50 Tons (175,84 kW).

\*Why choose for HOSBV? Were not only the largest used refrigeration specialist in Europe, but also, we deliver all equipment including an extensive test, warranty and industrial cleaning. \*Optional we can also perform a new paint job and arrange the logistics.