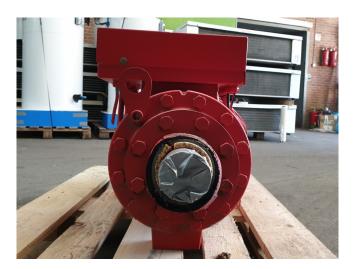

### **Trane CHHP0L1TKJ0N057A**

#### Used Trane CHHP0L1TKJ0N057A

Used Trane CHHP0L1TKJ0N057A screw compressor. Electric motor runs on 400V, 50 Hz 3-phase or 460V, 60Hz 3-phase. Compressor size designator is 50 Tons (175,84 kW).

\*Why choose for HOSBV? Were not only the largest used refrigeration specialist in Europe, but also, we deliver all equipment including an extensive test, warranty and industrial cleaning. \*Optional we can also perform a new paint job and arrange the logistics.