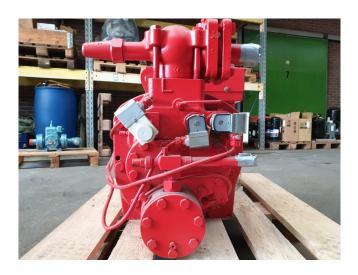

### **Trane CHHP0L1TKJ0N057A**

#### Used Trane CHHP0L1TKJ0N057A

Used Trane CHHP0L1TKJ0N057A screw compressor. Electric motor runs on 400V, 50 Hz 3-phase or 460V, 60Hz 3-phase. Compressor size designator is 50 Tons (175,84 kW).

\*Why choose for HOSBV? Were not only the largest used refrigeration specialist in Europe, but also, we deliver all equipment including an extensive test, warranty and industrial cleaning. \*Optional we can also perform a new paint job and arrange the logistics.