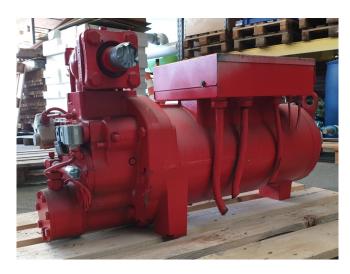

#### Used Trane CHHP0L1TKJ0N057A

Used Trane CHHP0L1TKJ0N057A screw compressor. Electric motor runs on 400V, 50 Hz 3-phase or 460V, 60Hz 3-phase. Compressor size designator is 50 Tons (175,84 kW).

\*Why choose for HOSBV? Were not only the largest used refrigeration specialist in Europe, but also, we deliver all equipment including an extensive test, warranty and industrial cleaning. \*Optional we can also perform a new paint job and arrange the logistics.