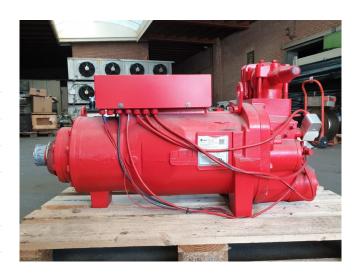

#### Used Trane CHHP0L1TKJ0N057A

Used Trane CHHP0L1TKJ0N057A screw compressor. Electric motor runs on 400V, 50 Hz 3-phase or 460V, 60Hz 3-phase. Compressor size designator is 50 Tons (175,84 kW).

\*Why choose for HOSBV? Were not only the largest used refrigeration specialist in Europe, but also, we deliver all equipment including an extensive test, warranty and industrial cleaning. \*Optional we can also perform a new paint job and arrange the logistics.