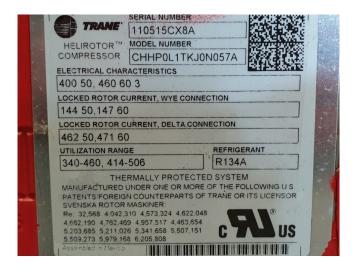

### **Trane CHHP0L1TKJ0N057A**

### **Specifications**

| Brand          | Trane            |
|----------------|------------------|
| Туре           | CHHP0L1TKJ0N057A |
| Refrigerant    | Freon            |
| Solenoid Valve | ✓                |
| Sizes          | 1020x420x550 mm  |
|                | (LxWxH)          |
| Stock          | 2                |

#### Used Trane CHHP0L1TKJ0N057A

Used Trane CHHP0L1TKJ0N057A screw compressor. Electric motor runs on 400V, 50 Hz 3-phase or 460V, 60Hz 3-phase. Compressor size designator is 50 Tons (175,84 kW).

\*Why choose for HOSBV? Were not only the largest used refrigeration specialist in Europe, but also, we deliver all equipment including an extensive test, warranty and industrial cleaning. \*Optional we can also perform a new paint job and arrange the logistics.